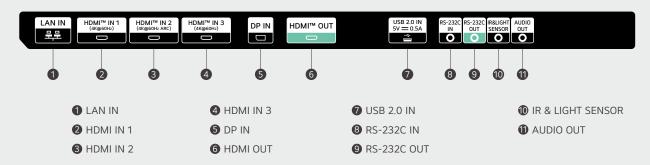

nability

With a commitment to innovation and sustainability, LG is continuously striving to create a better future for manufacturers, consumers, and future generations. With a focus on minimizing waste, maximizing recycling, and efficient power management, LG actively strives for sustainability, obtaining various certifications such as FCC EMC Class B.



## SuperSign Solutions

SuperSign is an integrated and intuitive content management solution for creative and organized digital signage content in your space, connecting customers to a range of services with convenient user experiences. There are a variety of versions such as SuperSign Cloud, so discover and enjoy the version that best fits you.

\* All images are for illustrative purposes only.

### CONNECTIVITY

65" / 55" / 49" / 43"











# Dieses Dokument, wird Ihnen zur Verfügung gestellt von:

ppm-stuttgart 🚅 💡 dem systemhaus für digitale technik direkt bei stuttgart













Viele weitere Infos finden Sie unter:

ppm-stuttgart.de oder DIKTAT-STUTTGART.de