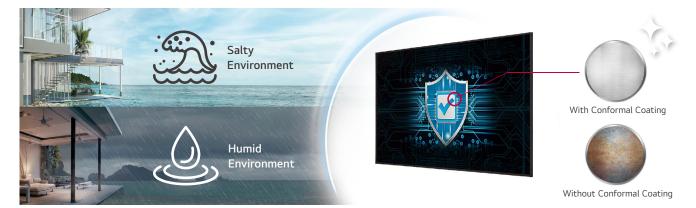

# Durability that Provides Reliability

Optimized for business environments, the UH5N-E is protected against salt, dust, iron powder and humidity thanks to conformal coating on power board, allowing for stable operation. Also, its customer-centric features, such as IP5x, 30-degree tilting and Shock Monitoring, provide both reliability and satisfaction.