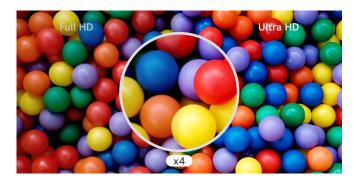

## Stylish Interior with Art Frame

Enhance the sophistication of your space with the Art Frame featuring bezel accessories, providing an artistic touch to the UH5N-E for a more refined interior. Bezel accessories empower customers to utilize their UH5N-E to seamlessly blend with their interior, transforming it into a chic decorative centerpiece.

\* Bezel accessories are sold separately at an additional cost. For more information, please contact LG Sales.