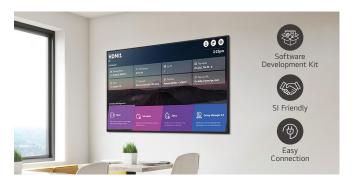

### Convenient webOS Platform

The UH5N-E is equipped with a high-performance SoC that allows for multiple tasks to be performed without a separate media player. The webOS platform provides app development tools with an intuitive UI that enhances user convenience, enabling easy connection with external sensors and webOS partner apps to create an SI-friendly environment.