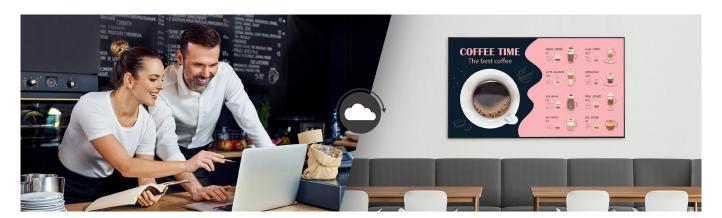

## SuperSign Solutions

SuperSign is an integrated and intuitive content management solution for creative and organized digital signage content in your space, connecting customers to a range of services with convenient user experiences. There are a variety of versions such as SuperSign Cloud, so discover and enjoy the version that best fits you.