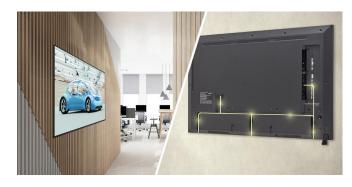

## Design for Space Utilization

Designed with thin bezels and simple cable management, the UH5N-E saves space. With specialized hidden power inlets, it can be installed close to the wall, leaving only about 13 mm of space with the slim bracket.